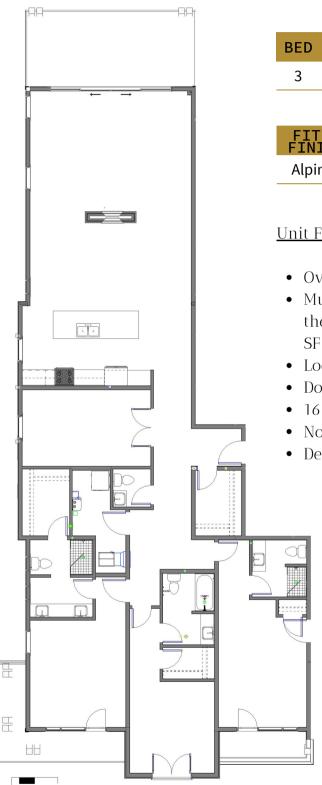

| BED | BATH | BONUS<br>ROOM | SQFT  | DECK<br>SQFT | GARAGE   |
|-----|------|---------------|-------|--------------|----------|
| 3   | 3.5  | Yes           | 2,282 | 379          | Detached |

| FIT & FINISH | FLOOR | ORIENTATION | VIEWS                          |
|--------------|-------|-------------|--------------------------------|
| Alpine       | 2nd   | West-facing | Big Mountain & filtered sunset |

## **Unit Features:**

- Oversized unit (one of the largest units in the complex)
- Multiple decks, including 107 SF wrap-around deck on the SW corner of the unit, 50 SF off of lock-out and 222 SF covered deck with hot tub & gas BBQ hookups
- Lock-out
- Double sided fireplace
- 166 SF bonus room for office or bunk room
- No view of neighboring building, yet trees for privacy
- Dedicated storage locker in the common area

FLOOR PLAN