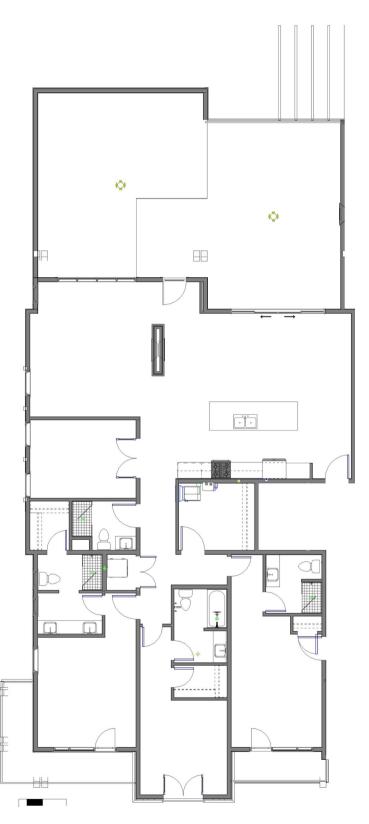

| BED | BATH | BONUS<br>ROOM | SQFT  |
|-----|------|---------------|-------|
| 3   | 4    | Yes           | 2,183 |

| DECK<br>SQFT | GARAGE   | FIT &<br>FINISH |
|--------------|----------|-----------------|
| 1,068        | Attached | Alpine+         |

| FLOOR    | ORIENTATION | VIEWS                 |
|----------|-------------|-----------------------|
| 3rd (PH) | West-facing | Big Mountain & sunset |

## <u>Unit Features:</u>

- Penthouse unit with 900+ SF deck, prepped with hot tub and gas BBQ hookups
- Additional 100 SF wraparound deck and 50 SF deck off the 3rd bedroom
- Double sided fireplace
- Lock out with 50 SF deck
- Bonus room for office or bunk room
- Attached garage for ease of access into building
- Dedicated storage locker in the common area
- No neighboring building, trees for privacy