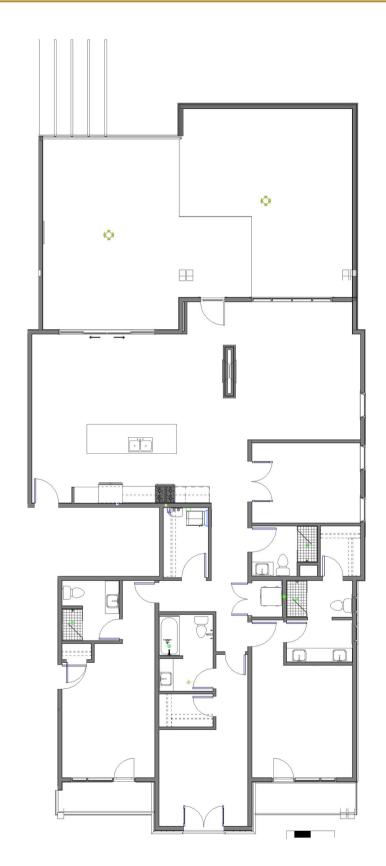

| BED | ВАТН | BONUS<br>ROOM | SQFT  |
|-----|------|---------------|-------|
| 3   | 3.5  | Yes           | 2,147 |

| DECK<br>SQFT | GARAGE   | FIT &<br>FINISH |
|--------------|----------|-----------------|
| 1,014        | Attached | Alpine+         |

| FLOOR    | ORIENTATION | VIEWS        |
|----------|-------------|--------------|
| 3rd (PH) | East-facing | Big Mountain |

## **Unit Features:**

- Penthouse unit with 900+ SF deck, prepped with hot tub and gas BBQ hookups
- Additional 53 SF and 50 SF decks off the 2nd and 3rd bedrooms
- Double sided fireplace
- Lock out, with 50 SF deck
- Bonus room for office or bunk room
- Attached garage for ease of access into building
- Dedicated storage locker in the common area

FLOOR PLAN