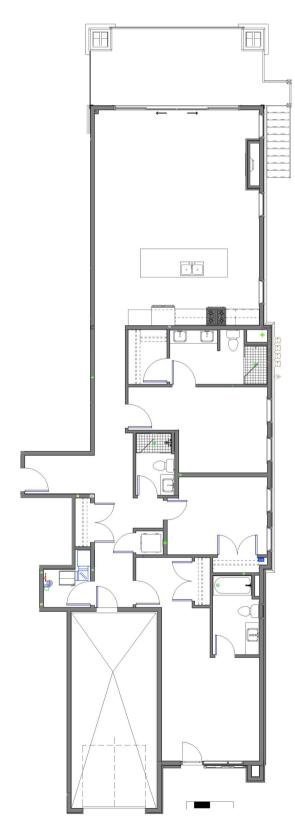

| BED | BATH | BONUS<br>ROOM | SQFT  | DECK<br>SQFT | GARAGE   |
|-----|------|---------------|-------|--------------|----------|
| 3   | 3    | No            | 1,739 | 286          | Attached |

| FIT & FINISH | FLOOR | ORIENTATION | VIEWS        |
|--------------|-------|-------------|--------------|
| Lakeside     | 1st   | East-facing | Big Mountain |

## **Unit Features:**

- Main-level living (no stair access)
- 2 en-suites
- 286 total deck square footage, includes 233 SF covered back deck, prepped with hot tub and gas BBQ hookups
- Large interior storage closet
- Attached, direct-access garage
- Lock out
- Direct access to waterfront via stairway from deck