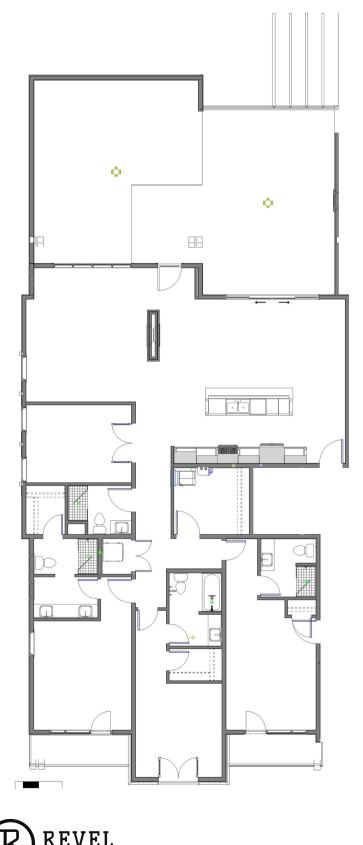

| BED          | BATH        | BONUS<br>ROOM | SQFT            |
|--------------|-------------|---------------|-----------------|
| 3            | 4           | Yes           | 2,183           |
|              |             |               |                 |
| DECK<br>SQFT | GARAGE      |               | FIT &<br>FINISH |
| 1,014        | Attached    |               | Alpine+         |
|              |             |               |                 |
| FLOOR        | ORIENTATION |               | VIEWS           |
| 3rd (PH)     | West-facing |               | Big Mountain    |
|              |             |               |                 |

## Unit Features:

- Penthouse unit with 900+ SF deck, prepped with hot tub and gas BBQ hookups
- 2 50 SF balconies off south-facing bedrooms
- Double sided fireplace
- Lock out with 50 SF deck
- Bonus room for office or bunk room
- Attached garage for ease of access into building
- Dedicated storage locker in the common area
  FLOOR PLAN