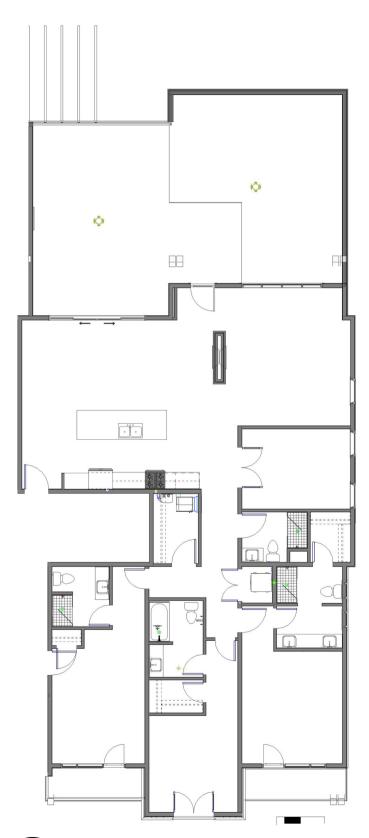

| BED | ВАТН | BONUS<br>ROOM | SQFT  |
|-----|------|---------------|-------|
| 3   | 3.5  | Yes           | 2,147 |

| DECK<br>SQFT | GARAGE   | FIT &<br>FINISH |
|--------------|----------|-----------------|
| 1,014        | Attached | Alpine+         |

| FLOOR    | ORIENTATION | VIEWS        |
|----------|-------------|--------------|
| 3rd (PH) | East-facing | Big Mountain |

## **Unit Features:**

- Penthouse unit with 900+ SF deck, prepped with hot tub and gas BBQ hookups
- Additional 53 SF and 50 SF decks off the 2nd and 3rd bedrooms
- Double sided fireplace
- Lock out, with 50 SF deck
- Bonus room for office or bunk room
- Attached garage for ease of access into building
- Dedicated storage locker in the common area

FLOOR PLAN