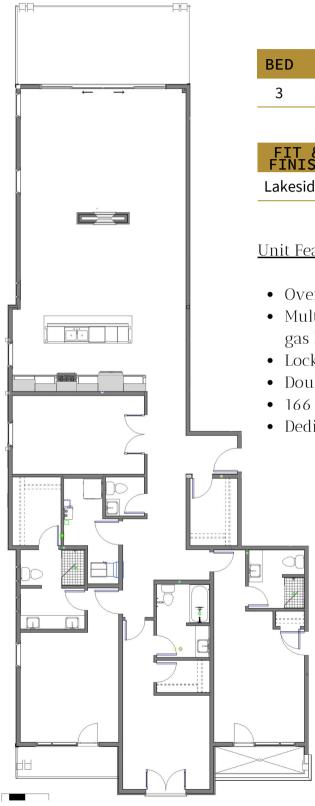

| BED | BATH | BONUS<br>ROOM | SQFT  | DECK<br>SQFT | GARAGE   |
|-----|------|---------------|-------|--------------|----------|
| 3   | 3.5  | Yes           | 2,282 | 325          | Detached |

| FIT & FINISH | FLOOR | ORIENTATION | VIEWS        |
|--------------|-------|-------------|--------------|
| Lakeside     | 2nd   | West-facing | Big Mountain |

## Unit Features:

- Oversized unit (one of the largest units in the complex)
- Multiple decks, including covered deck with hot tub & gas BBQ hookups
- Lock-out
- Double sided fireplace
- 166 SF bonus room for office or bunk room
- Dedicated storage locker in the common area

FLOOR PLAN