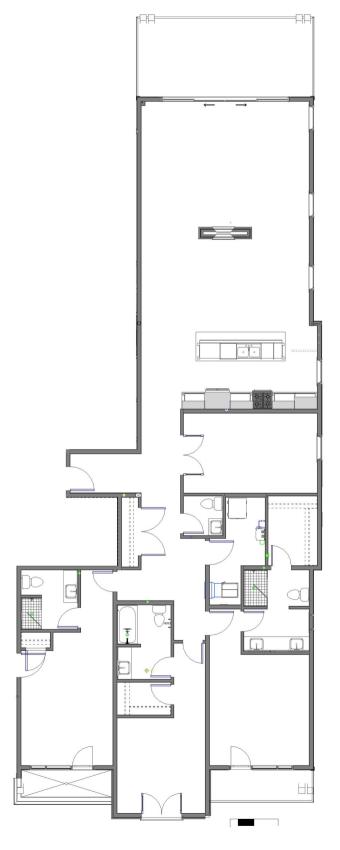

| BED | ВАТН | BONUS<br>ROOM | SQFT  | DECK<br>SQFT | GARAGE   |
|-----|------|---------------|-------|--------------|----------|
| 3   | 3.5  | Yes           | 2,307 | 325          | Detached |

| FIT & FINISH | FLOOR | ORIENTATION | VIEWS        |
|--------------|-------|-------------|--------------|
| Lakeside     | 2nd   | East-facing | Big Mountain |

## **Unit Features:**

- Oversized unit (the largest in the complex)
- Bonus room for office or bunk room
- Lock-out
- Double-sided fireplace
- Multiple decks, including 53 SF deck off south bedroom, 50 SF deck off lock out and 222 SF covered deck prepped with hot tub & gas BBQ hookups
- Dedicated storage locker in the common area