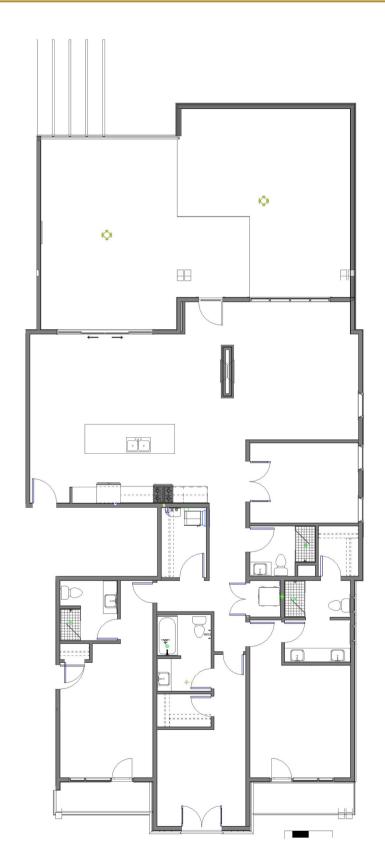

FLOOR PLAN

## **Unit Features:**

- Penthouse unit with 900+ SF deck, prepped with hot tub and gas BBQ hookups
- Additional 53 SF and 50 SF decks off the 2nd and 3rd bedrooms
- Double sided fireplace
- Lock out, with 50 SF deck
- Bonus room for office or bunk room
- Attached garage for ease of access into building
- Dedicated storage locker in the common area