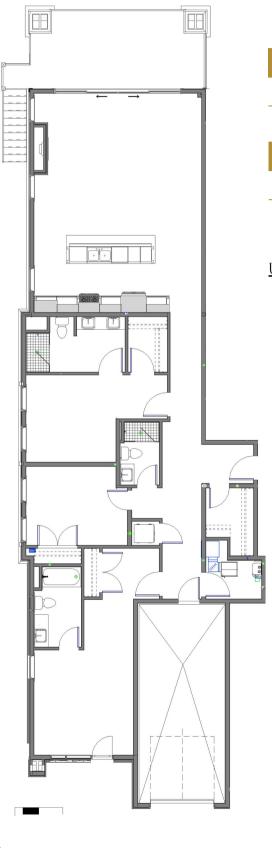

REV

| BED | BATH | BONUS<br>ROOM | SQFT  | DECK<br>SQFT | GARAGE   |
|-----|------|---------------|-------|--------------|----------|
| 3   | 3    | No            | 1,769 | 286          | Attached |

| FIT &<br>FINISH | FLOOR | ORIENTATION | VIEWS        |
|-----------------|-------|-------------|--------------|
| Lakeside        | 1st   | West-facing | Big Mountain |

## <u>Unit Features:</u>

- Main-level living (no stair access)
- 2 en-suites
- Covered back deck, prepped with hot tub and gas BBQ hookups
- Large interior storage closet
- Attached, direct-access garage
- Lock out
- Direct access to waterfront via stairway from deck