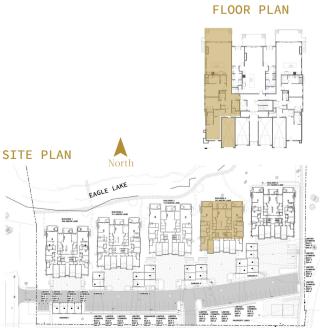

REV

| BED | BATH | BONUS<br>ROOM | SQFT  | DECK<br>SQFT | GARAGE   |
|-----|------|---------------|-------|--------------|----------|
| 3   | 3    | No            | 1,769 | 286          | Attached |

| FIT &<br>FINISH | FLOOR | ORIENTATION | VIEWS        |
|-----------------|-------|-------------|--------------|
| Lakeside        | 1st   | West-facing | Big Mountain |