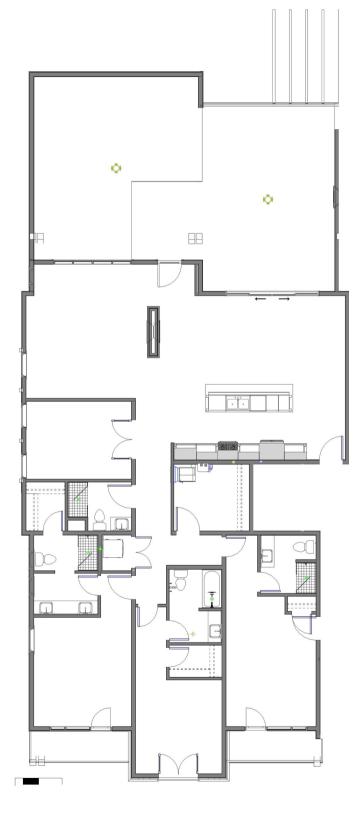

RE

| BED          | BATH        | BONUS<br>ROOM | SQFT            |
|--------------|-------------|---------------|-----------------|
| 3            | 4           | Yes           | 2,183           |
|              |             |               |                 |
| DECK<br>SQFT | GARAGE      |               | FIT &<br>FINISH |
| 1,014        | Attached    |               | Alpine+         |
|              |             |               |                 |
| FLOOR        | ORIENTATION |               | VIEWS           |
| 3rd (PH)     | West-facing |               | Big Mountain    |
|              |             |               |                 |

## Unit Features:

- Penthouse unit with 900+ SF deck, prepped with hot tub and gas BBQ hookups
- 2 50 SF balconies off south-facing bedrooms
- Double sided fireplace
- Lock out with 50 SF deck
- Bonus room for office or bunk room
- Attached garage for ease of access into building
- Dedicated storage locker in the common area
  FLOOR PLAN