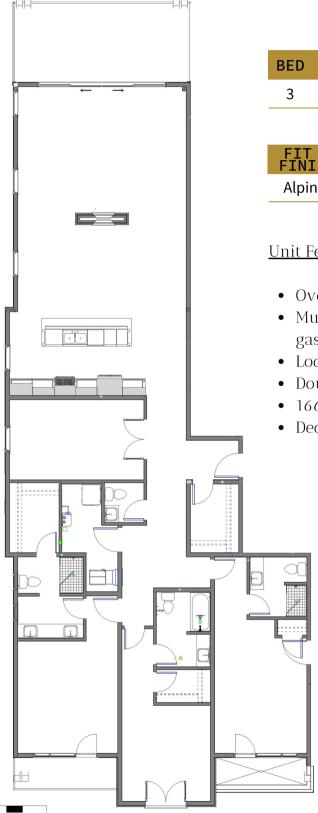

| BED | BATH | BONUS<br>ROOM | SQFT  | DECK<br>SQFT | GARAGE   |
|-----|------|---------------|-------|--------------|----------|
| 3   | 3.5  | Yes           | 2,282 | 325          | Detached |

| FIT & FINISH | FLOOR | ORIENTATION | VIEWS        |
|--------------|-------|-------------|--------------|
| Alpine       | 2nd   | West-facing | Big Mountain |

## **Unit Features:**

- Oversized unit (one of the largest units in the complex)
- Multiple decks, including covered deck with hot tub & gas BBQ hookups
- Lock-out
- Double sided fireplace
- 166 SF bonus room for office or bunk room
- Dedicated storage locker in the common area

FLOOR PLAN