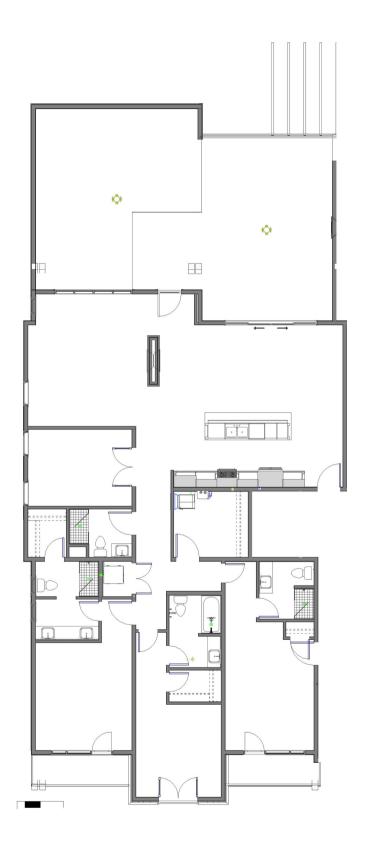

| BED | ВАТН | BONUS<br>ROOM | SQFT  |
|-----|------|---------------|-------|
| 3   | 4    | Yes           | 2,183 |

| DECK<br>SQFT | GARAGE   | FIT &<br>FINISH |
|--------------|----------|-----------------|
| 1,014        | Attached | Alpine+         |

| FLOOR    | ORIENTATION | VIEWS        |
|----------|-------------|--------------|
| 3rd (PH) | West-facing | Big Mountain |

## **Unit Features:**

- Penthouse unit with 900+ SF deck, prepped with hot tub and gas BBQ hookups
- 2 50 SF balconies off south-facing bedrooms
- Double sided fireplace
- Lock out with 50 SF deck
- Bonus room for office or bunk room
- Attached garage for ease of access into building
- Dedicated storage locker in the common area FLOOR PLAN