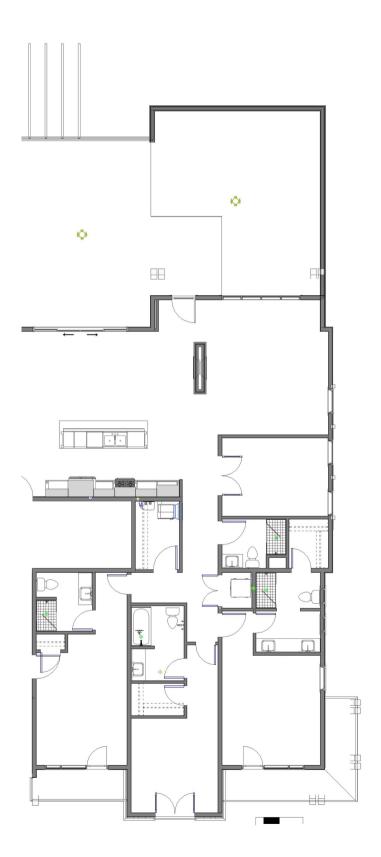

| BED | ВАТН | BONUS<br>ROOM | SQFT  |
|-----|------|---------------|-------|
| 3   | 3.5  | Yes           | 2,147 |

| DECK<br>SQFT | GARAGE   | FIT &<br>FINISH |
|--------------|----------|-----------------|
| 1,014        | Attached | Alpine+         |

| FLOOR    | ORIENTATION | VIEWS        |
|----------|-------------|--------------|
| 3rd (PH) | East-facing | Big Mountain |

## **Unit Features:**

- Penthouse unit with 900+ SF deck, prepped with hot tub and gas BBQ hookups
- 107 SF SE-facing wraparound deck and 50 SF balcony off bedrooms
- Double sided fireplace
- Lock out, with 50 SF deck
- Bonus room for office or bunk room
- Attached garage for ease of access into building
- Dedicated storage locker in the common area
- No neighboring building, trees for privacy

FLOOR PLAN